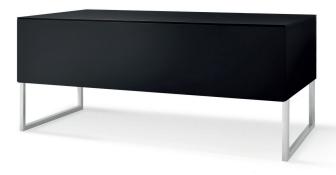

## **DESCRIPTION**

Elegantly understated, the Khalm 140 stands out for its remarkable modularity. Its sleek design includes a compartment with a flap door, allowing infrared signals to pass through unobtrusively.

Choose from 1, 2 or 3 compartments, available in three different colors, and personalize your space to your image. The Khalm 140 brilliantly combines functionality and aesthetics to meet the contemporary demands of your entertainment space.

#### **DESIGN**

Finishes: Black - White - White/Oak

Structure: Laquered MDF and chrome steel stand