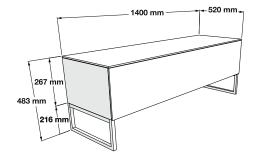

#### **DIMENSIONS**

#### **USABLE DIMENSIONS**

External dimensions (W x H x D): 1400 x 483 x 520mm

Interior storage right / left (W x H x D) :

650 x 267 x 440 mm Foot height : 216 mm