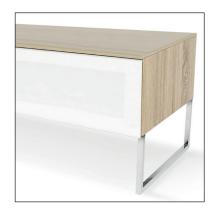

## **DESCRIPTION**

Elegantly understated, the Khalm 140 stands out for its remarkable modularity. Its sleek design includes a compartment with a flap door, allowing infrared signals to pass through unobtrusively.

Choose from 1, 2 or 3 compartments, available in three different colors, and personalize your space to your image. The Khalm 140 brilliantly combines functionality and aesthetics to meet the contemporary demands of your entertainment space.

#### **DESIGN**

Finishes: Black - White - White/Oak

Structure: Laquered MDF and chrome steel stand