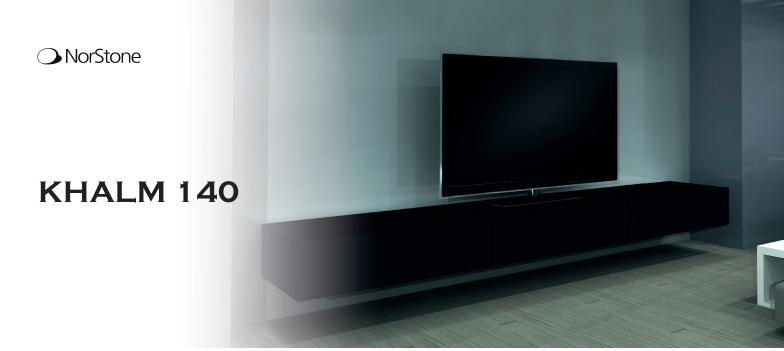

## **DESCRIPTION**

Elegantly understated, the Khalm 140 stands out for its remarkable modularity. Its sleek design includes a compartment with a flap door, allowing infrared signals to pass through unobtrusively.

With its removable feet, the Khalm 140 can be positioned against a wall at any height, guaranteeing exceptional layout flexibility. The rear of the unit has been cleverly designed to allow cables to pass through either the bottom or the underside, ensuring a neat layout for your audio-video equipment.

Choose from 1, 2 or 3 compartments, available in three different colors, and personalize your space to your image. The Khalm 140 brilliantly combines functionality and aesthetics to meet the contemporary demands of your entertainment space.