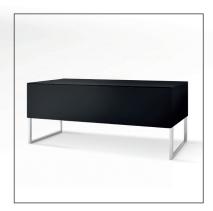

## **DESCRIPTION**

Elegantly understated, the Khalm 140 stands out for its remarkable modularity. Its sleek design includes a compartment with a flap door, allowing infrared signals to pass through unobtrusively.

Choose from 1, 2 or 3 compartments, available in three different colors, and personalize your space to your image. The Khalm 140 brilliantly combines functionality and aesthetics to meet the contemporary demands of your entertainment space.

#### **DESIGN**

Finishes: Black - White - White/Oak

Structure: Laquered MDF and chrome steel stand