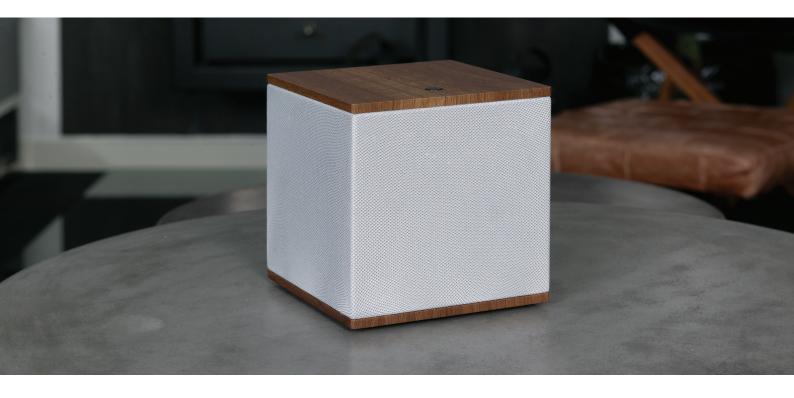

## TANGENT PIXEL

The Pixel is a wireless speaker which features astonishingly performance. The use is simple: choose an iPad, an iPhone, or any other smartphone. Connect yourself directly through bluetooth to listen to your favorite music in a flash, without even having to move! You can also connect any other device thanks to the auxiliary input located behind the Pixel speaker. No matter what you listen to, you'll hear very well defined sharp and bass sound. The generous sound performance is bound to satisfy. Also, lovers of beautiful design won't be disappointed: the Pixel feature very beautiful quality of manufacturing and workmanship in addition to their extraordinary technical characteristics.

## **FEATURES**

- BLUETOOTH SPEAKER
- SIMPLE AND STYLISH
- 3.5MM AUX INPUT
- DANISH DESIGN

Preliminary data Tangent reserves the right to make changes without notice

## **SPECIFICATIONS**

Speaker: Power Output: Connections:

Frequency Range: Power input: Operation voltage: Standby consumption:

Dimensions: Finish:

2 x 3" wide range speakers

2 x10 Watt RMS

Bluetooth

3.5mm jack AUX input 20Hz-20.000Hz

DC 12V/2.0A AC100-240V / 50Hz-60Hz

<0.5W (EUP 2013)

130 x 130 x 130mm (WxHxD) Black/Black

Walnut/Black Walnut/White