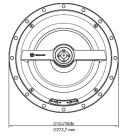

#### **MECHANICAL SPECIFICATIONS**

- Baffle Diameter: 11 ¼" (285mm)
- Mounting Depth: 5" (128mm)
- Cut Out Dimensions: 9 3/4" (248mm)
- Pre-Construction: Use Vanguard PCBC-8 or MSE-8

FRONT

<u>The DaVinci Group</u> 1299 Columbia Ave. Unit E5 Riverside, California 92507 Phone: 888-TDG-6321 Local: 951-808-3721 Fax: 951-808-3758