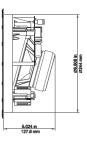

#### **MECHANICAL SPECIFICATIONS**

- Baffle Diameter: 11 ¼" (285mm)
- Mounting Depth: 5" (128mm)
- Cut Out Dimensions: 9 3/4" (248mm)
- Pre-Construction: Use Vanguard PCBC-8 or MSE-8

FRONT

<u>The DaVinci Group</u> 1299 Columbia Ave. Unit E5 Riverside, California 92507 Phone: 888-TDG-6321 Local: 951-808-3721 Fax: 951-808-3758