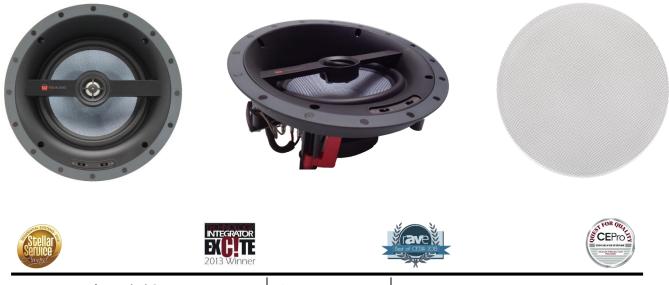

# NFC-83A

Flangeless Angled In Ceiling Speaker

The goal was to create the finest architectural speakers available. How is such a lofty goal achieved? It starts with a management team that has been designing products for the architectural audio market for over 20 years. One of those products resides in our industry's Hall of Fame. The team's experience and engineering expertise is then combined with passion to create speakers that stand apart from the ordinary. To us, great speakers create great music.

### FEATURES

- 2 Way Reference Design In-ceiling
- Angled 8" Kevlar Trueform<sup>™</sup> Woofer
- Smooth Visual Flangeless System
- PRX<sup>™</sup> Poly Resin CrossPoint Molds for increased rigidity
- PRX<sup>™</sup> Dog legs
- Never Rust<sup>™</sup> Grills firmly attached with Neodymium Magnets
- LIFETIME WARRANTY

### **ACOUSTIC SPECIFICATIONS**

- Angled 8" Kevlar Woofer
- 1" Titanium Pivoting Tweeter
- +/- 3db Tweeter & Bass Settings
- 5/175 WPC Power handling
- 89db SPL
- Frequency Response 36Hz 20kHz