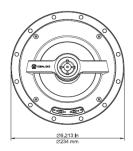

### **MECHANICAL SPECIFICATIONS**

• Baffle Diameter: 9" (234mm)

• Mounting Depth: 4 1/8" (105mm)

• Cut Out Dimensions: 8 1/4" (210mm)

• Pre-Construction: Use Vanguard PCBC-6 or MSE-6

FRONT

MOUNTING DEPTH/ MINIMUM CUTOUT