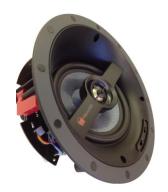

#### **KEY FEATURES**

- · 2 Way Reference Design In-ceiling
- Angled 6 ½" Kevlar Trueform™ Woofer
- 1" Titanium HDAlloy™ Pivoting Tweeter
- · Smooth Visual Flangeless System
- PRX™ Poly Resin CrossPoint Molds for increased rigidity
- PRX™ Dog legs
- Never Rust™ Grills firmly attached with Neodymium Magnets
- LIFETIME WARRANTY

### **ACOUSTIC SPECIFICATIONS**

- Angled 6 1/2" Kevlar Woofer
- 1" Titanium HDAlloy™ Pivoting Tweeter
- +/- 3db Tweeter & Bass Settings
- 5/150 WPC Power handling
- 89db SPL
- Frequency Response 45Hz 20kHz