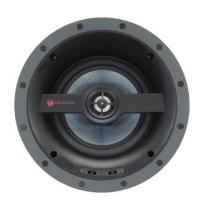

#### **KEY FEATURES**

- · 2 Way Reference Design In-ceiling
- Angled 6 ½" Kevlar Trueform™ Woofer
- 1" Titanium HDAlloy™ Pivoting Tweeter
- · Smooth Visual Flangeless System
- PRX™ Poly Resin CrossPoint Molds for increased rigidity
- PRX™ Dog legs
- Never Rust™ Grills firmly attached with Neodymium Magnets
- LIFETIME WARRANTY

### **ACOUSTIC SPECIFICATIONS**

- Angled 6 1/2" Kevlar Woofer
- 1" Titanium HDAlloy™ Pivoting Tweeter
- +/- 3db Tweeter & Bass Settings
- 5/150 WPC Power handling
- 89db SPL
- Frequency Response 45Hz 20kHz