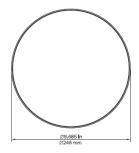

### **MECHANICAL SPECIFICATIONS**

• Baffle Diameter: 9" (234mm)

• Mounting Depth: 4 1/8" (105mm)

• Cut Out Dimensions: 8 1/4" (210mm)

• Pre-Construction: Use Vanguard PCBC-6 or MSE-6

FRONT

MOUNTING DEPTH/ MINIMUM CUTOUT

GRILLE