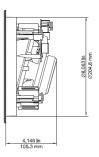

### **MECHANICAL SPECIFICATIONS**

• Baffle Diameter: 9" (234mm)

• Mounting Depth: 4 1/8" (105mm)

• Cut Out Dimensions: 8 1/4" (210mm)

• Pre-Construction: Use Vanguard PCBC-6 or MSE-6

FRONT

MOUNTING DEPTH/ MINIMUM CUTOUT