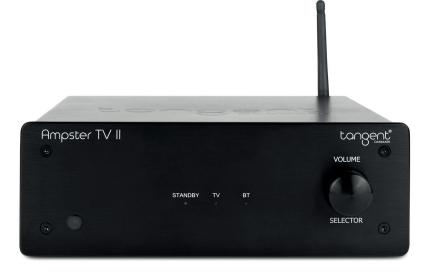

# Ampster TV II

### TV Stereo Amplifier

#### DESCRIPTION

Do you need a amplifier to get better sound for your TV?

Then the Tangent TV II is the solution.

Connect it to the your TV and a set of loudspeakers and you have great sound from your TV.

#### SPECIFICATIONS

Type : TV Stereo Amplifier Bluetooth: 5.0 AptX-HD HDMI input : HDMI ARC Speaker terminals : Binding posts Sub out : Yes Cut off at 200 Hz 12 dB/oct Remote control : Yes DAC : Built-in 24 - Bit, 192 kHz Stereo Rated output power: 2 x 50 watts @ 4 Ohms Frequency response : 20 Hz - 20 kHz Signal/Noise ratio : > 95 dBA EQ setting : -8 dB to +8 dB / 2 dB step at 120 Hz and inflection point beyond 1 kHz Auto ON (sources) : HDMI, Bluetooth Power Supply : Built-in 100 - 240 V Size (without feet) : W195 x D194 x H70 mm Weight: 1,8 kg Stand by consumption : <0.50W (EuP 2013) **SKU : TANAMPIITV** EAN: 5703959120908