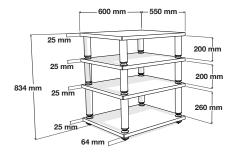

#### **USEFUL DIMENSIONS**

External dimensions (W x H x D): 600 x 834 x 550mm

Shelf (W x D) : 600 x 550 mm