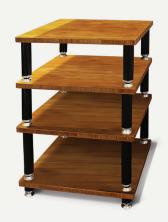

# STÄBBL HI-FI BAMBOO

#### **DESCRIPTION**

With the range Stäbbl, Norstone continues to progress, in order to fully satisfy the audiophiles. The Stäbbl Hi-Fi is as sturdy as it is functional. The Stäbbl furnitures are provided with a unique technicality with a wave absorption system that supports each shelf. Every shelf of the Bamboo version enjoys a 25mm thickness. The storage modules with generous dimensions can accommodate all elements of your hi-fi or home theater system, including the heaviest and most voluminous links. With an impeccable production and decidedly high-end, the Stäbbl furniture will suit the most demanding.

#### **DESIGN**

Structure: black epoxy powder coated, brushed aluminum

Shelves: Real wood Bamboo

#### **USEFUL DIMENSIONS**

External dimensions (W x H x D): 600 x 834 x 550mm

Shelf (W x D) : 600 x 550 mm