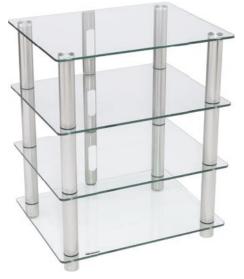

### Epur 4

Epur 4 is designed to hold your complete high-end Hi-Fi system.

The top shelf will ideally hold your turntable device. It can possibly hold your TV set and your Home Theater system as well.

Ball bearing mounting is especially convenient: you can move your installation without wasting time.

#### **DESIGN**

Finish: Satin/Clear

Structure: Satin brushed steel finish **Shelves:** Clear tempered glass

Miscellaneous: - Cable management system

- Ball-bearing feet