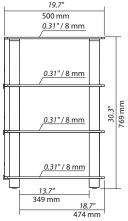

#### **USABLE DIMENSIONS**

Overall dimensions (WxHxD):

24.8"x30.3"x19.7"/630x769x500mm

**Upper shelf (W x D):** 24.8" x 19.7" / 630 x 500 mm Internal shelves (W x D): 18.9" x 18.7" / 479 x 474 mm

Height between shelves: 8.7" / 222 mm