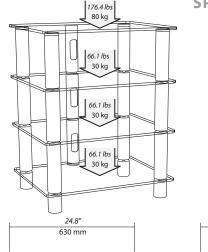

#### **MAXIMUM LOAD**

Upper shelf: 176.4 lbs / 80 kg Internal shelves: 66.1 lbs / 30 kg

#### **USABLE DIMENSIONS**

Overall dimensions (WxHxD):

24.8"x30.3"x19.7"/630x769x500mm

**Upper shelf (W x D):** 24.8" x 19.7" / 630 x 500 mm Internal shelves (W x D): 18.9" x 18.7" / 479 x 474 mm

Height between shelves: 8.7" / 222 mm