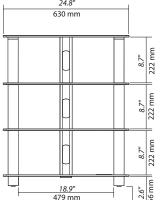

#### **USABLE DIMENSIONS**

Overall dimensions (WxHxD):

24.8"x30.3"x19.7"/630x769x500mm

**Upper shelf (W x D):** 24.8" x 19.7" / 630 x 500 mm Internal shelves (W x D): 18.9" x 18.7" / 479 x 474 mm

Height between shelves: 8.7" / 222 mm