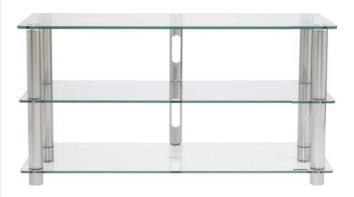

# Epur 3

This AV piece is designed to hold your TV set (plasma, LCD, CRT), as well as your complete home-theater system and possibly a central speaker.

The specific design of Epur 3 will provide an easy access to your equipment.

A good air flow ensures a perfect cooling of your electronics. Besides, the wire path is perfectly integrated.

# DESIGN

Finish: Satin/Clear Structure: Silver satin brushed steel finish Shelves: Clear tempered glass Miscellaneous: – Cable management system – Ball-bearing feet