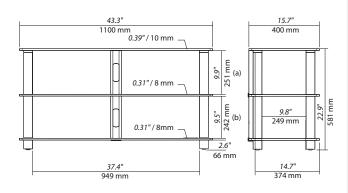

### **USABLE DIMENSIONS**

Overall dimensions (W x H x D): 43.3"x 22.9"x 15.7" / 1100 x 581 x 400 mm Upper shelf (W x D): 43.3"x 15.7" / 1100 x 400 mm Internal shelves (W x D): 37.4" x 14.7" / 949 x 374 mm Height between shelves: (a) 9.9" / 251 mm (b) 9.5" / 242 mm