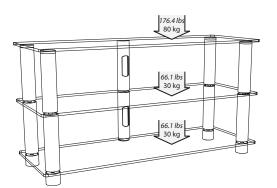

#### MAXIMUM LOAD

Upper shelf: 176.4 lbs / 80 kg Internal shelves: 66.1 lbs / 30 kg