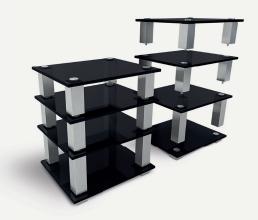

#### **DESCRIPTION**

The Square Hifi is suitable for both hifi audiophiles and home theater systems. The 19 mm tempered glass shelves associated with brushed aluminium columns give the Square Hifi slight and contemporary aesthetic, very easy to integrate into all types of interiors. Its square architecture with decoupling spikes on each shelf explains the unshakable stability of this furniture. All elements are independent of each other, and allow you to change and compose your furniture as you wish. Its highly adaptable and robust design allow it to accommodate impressive devices such as turntables, home theater amplifier...

#### **DESIGN**

Structure: Brushed aluminum Shelves: black tempered glass