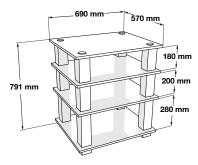

### **USEFUL DIMENSIONS**

External dimensions (W x H x D) :  $791 \times 530 \times 460 \ mm$  Small shelves height :  $180 \ mm$  Average shelves height :  $200 \ mm$ 

Large shelves height: 280 mm