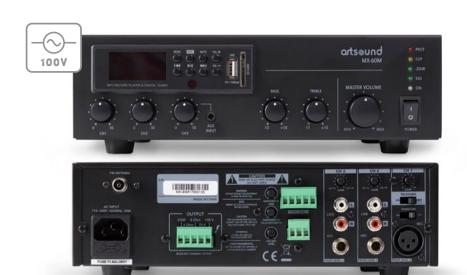

## **MX-60M**

## **TABLETOP MODEL MIXER AMPLIFIER**

This compact mixer amplifier is fitted with an integrated tuner and Bluetoothmodule, it can be used for numerous commercial and residential purposes. The MX-60M is fitted with an individual volume control per input channel and is protected against short circuit and thermal overload.

Pleasant background music and the right ambiance in the shop, the MX-60M makes it happen every day.

| output capacity 100V   | 60W                          |
|------------------------|------------------------------|
| output capacity RMS 8Ω | 60W                          |
| frequency range        | 80Hz - 18kHz < 0,5% THD      |
| zones                  | 1                            |
| direct output          | 4-8Ω / 70V / 100V            |
| tone control           | yes                          |
| built-in source        | USB/SD                       |
| •••••                  | FM tuner                     |
|                        | Bluetooth                    |
| line-out               | built-in source, channel 2/3 |
| MIC input              | 3 (1 XLR/ 2 jack 6,3 mm)     |
| AUX input              | 2 RCA                        |
| priority input         | 1 (phoenix + contact)        |
| priority levels        | 3                            |
| power supply           | 240V AC                      |
| power consumption      | 210W                         |
| dimentions (h x w x d) | 76 x 270 x 230mm             |
| weight                 | 3,59kg                       |
| •                      |                              |