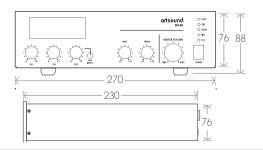

Pleasant background music and the right ambiance in the shop, the MX-60M makes it happen every day.

| output capacity 100V   | 60W                          |
|------------------------|------------------------------|
| output capacity RMS 8Ω | 60W                          |
| frequency range        | 80Hz - 18kHz < 0,5% THD      |
| zones                  | 1                            |
| direct output          | 4-8Ω / 70V / 100V            |
| tone control           | yes                          |
| built-in source        | USB/SD                       |
| •••••                  | FM tuner                     |
|                        | Bluetooth                    |
| line-out               | built-in source, channel 2/3 |
| MIC input              | 3 (1 XLR/ 2 jack 6,3 mm)     |
| AUX input              | 2 RCA                        |
| priority input         | 1 (phoenix + contact)        |
| priority levels        | 3                            |
| power supply           | 240V AC                      |
| power consumption      | 210W                         |
| dimentions (h x w x d) | 76 x 270 x 230mm             |
| weight                 | 3,59kg                       |
| •                      |                              |