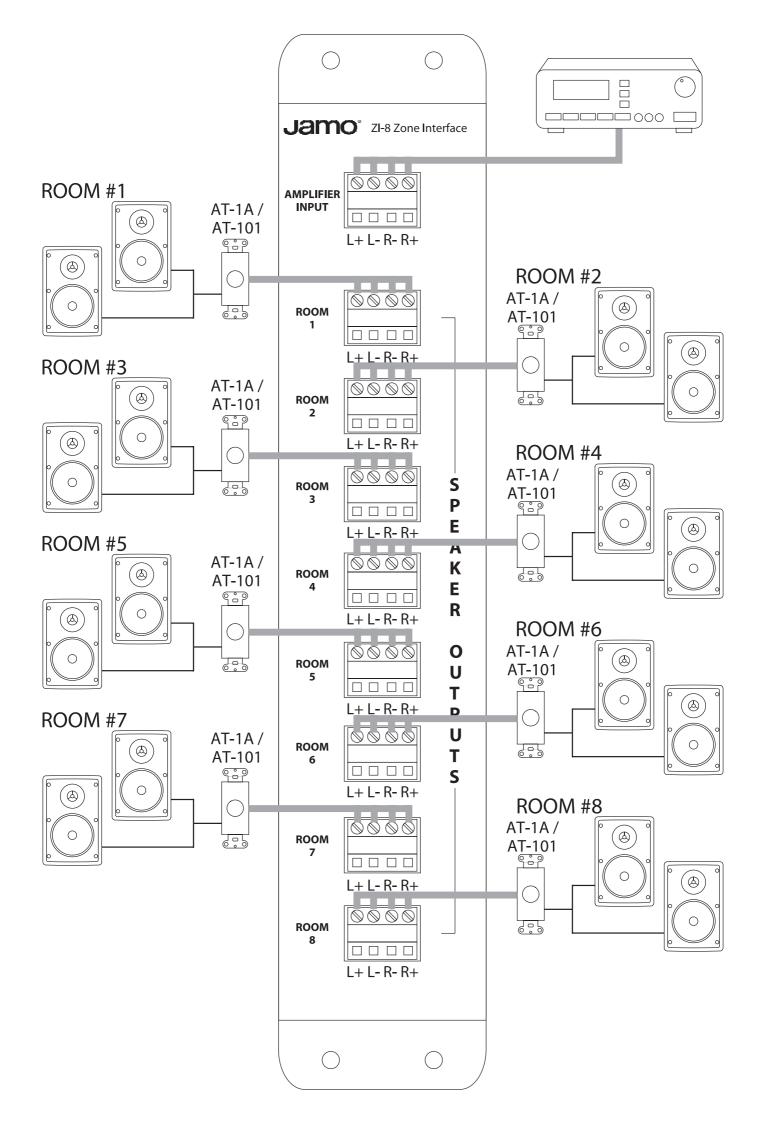

## Introduction

The ZI-8 provides a convenient way to connect up to 8 pairs of speakers in parallel to one amplifier/receiver. If the speakers are connected directly to the ZI-8 the level of all speakers will be controlled by the amplifiers volume control.

Installing volume controls (AT-1A or AT-101) between the ZI-8 and the speakers, as shown in the schematic below, provides the ability to control the volume individually for each speaker pair.