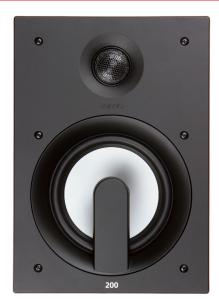

The IW 206 FG features a 6.5" Injected Molded Graphite woofer for exceptional low frequency response with incredibly low distortion. A 1" Polymer Soft Dome tweeter reproduces mid and high frequencies with precision, detail, and clarity without harshness at high volumes. Drawing from the award-winning industrial design of the Jamo Custom 400 Series, the IW 206 FG espouses high performance audio with high design, while the flat magnetic paintable grille allows it to disappear completely into its environment.

#### Features

White Flat Paintable Grille Allows each speaker to completely disappear into its environment

Injection Molded Graphite Woofer Combines maximum rigidity with minimal weight for exceptional mid and low frequency response

Pivot Tweeter For user-customizable directivity and limitless placement options

Tweeter Bridge Allows for complete ease of install and maximum baffle rigidity

© 2013 Klipsch Group, Inc.

A wholly-owned subsidiary of VOXX International Corporation