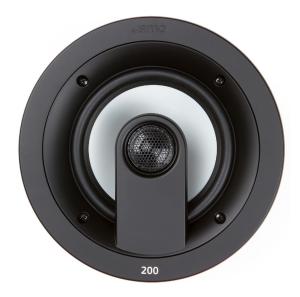

The IC 206 FG features a 6.5" Injected Molded Graphite woofer for exceptional low frequency response with incredibly low distortion. A 1" Polymer Soft Dome tweeter reproduces mid and high frequencies with precision, detail, and clarity without harshness at high volumes. Drawing from the award-winning industrial design of the Jamo Custom 400 Series, the IC 206 FG espouses high performance audio with high design, while the flat magnetic paintable grille allows it to disappear completely into its environment.

#### Features

White Flat Paintable Grille Allows each speaker to completely disappear into its environment

Injection Molded Graphite Woofer Combines maximum rigidity with minimal weight for exceptional mid and low frequency response

Pivot Tweeter For user-customizable directivity and limitless placement options

Tweeter Bridge Allows for complete ease of install and maximum baffle rigidity