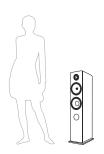

Silver plated terminals for bi-wiring or bi-amp

Removable base and spikes Custom-made loudspeakers rubber edge Loudspeakers on specifications Internal reinforcement Specific double binding post

Finish: lacquered front panel, vinyl box Coulours: black, white, walnut Dimensions (without base): W207 x H990 x D329 mm Dimensions (with base): W238 x H1011 x D351 mm

Dimensions (with base) : W238 x H1011 x D351 mm Dimensions (with base and spikes) : W238 x H1026 x D351 mm

Weight: 19 kg / With base: 20,5 kg

DEEE :

Packaging (unit) : W315 x H1120 x D400 mm Weight : 22,6 kg