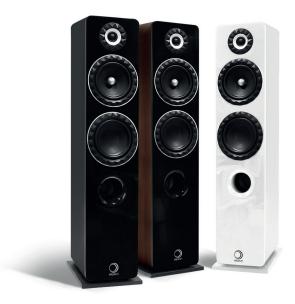

# Prestige Facet 14F

The Prestige Facet series includes a complete range of highquality speakers. Ongoing research has introduced in this series numerous technological innovations as well as rigorous quality finishes that reflect the expertise of Elipson for nearly 80 years. Since its launch in 1975, the Prestige line has enjoyed immediate success among audiophiles, thanks to its neutrality and its fidelity, combined with heightened sensitivity. Featuring the latest technologies, it is bound to impress you with its uncanny sound fidelity. No coloration or audio fatigue can be detected, just the pleasure of a captivating sound that is free any aggressiveness. This audiophile design gives free reign to all your applications, as well as in Hi-Fi or in home-theatre, and makes you enjoy an exceptional sound experience.

Silver plated terminals for bi-wiring or bi-amp

Removable base and spikes Custom-made loudspeakers rubber edge Loudspeakers on specifications Internal reinforcement Specific double binding post

Finish: lacquered front panel, vinyl box Coulours: black, white, walnut Dimensions (without base): W207 x H990 x D329 mm Dimensions (with base): W238 x H1011 x D351 mm

## **REFERENCES**

Prestige Facet 14F Black

EAN per unit (x1) 3760221804692 SKU: ELIPF14FBK Prestige Facet 14F White

EAN per unit (x1) 3760221804685 SKU: ELIPF14FWT Prestige Facet 14F Walnut

EAN per unit (x1) 3760221804708 SKU: ELIPF14FWN