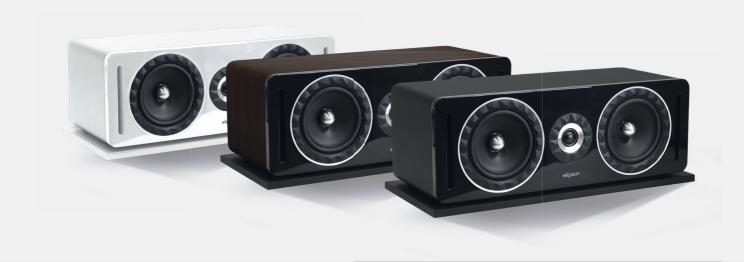

# Prestige Facet 14C

The Prestige Facet series includes a complete range of highquality speakers. Ongoing research has introduced in this series numerous technological innovations as well as rigorous quality finishes that reflect the expertise of Elipson for nearly 80 years. Since its launch in 1975, the Prestige line has enjoyed immediate success among audiophiles, thanks to its neutrality and its fidelity, combined with heightened sensitivity. Featuring the latest technologies, it is bound to impress you with its uncanny sound fidelity. No coloration or audio fatigue can be detected, just the pleasure of a captivating sound that is free any aggressiveness. This audiophile design gives free reign to all your applications, as well as in Hi-Fi or in home-theatre, and makes you enjoy an exceptional sound experience.

### **SPECIFICATIONS**

2-way laminar bass-reflex passive speaker Power: 150W RMS

Mid-bass driver : 2 x 170 mm Tweeter : 25 mm

Frequency response (±3 dB) : 43 Hz - 25 kHz Sensitivity : 93 dB/1W/1m

Impedance : 6 Ohms

Silver plated terminals for bi-wiring or bi-amp

Removable base

Custom-made loudspeakers rubber edge Loudspeakers on specifications Specific double binding post

Finish: lacquered front panel, MDF box & vinyl veneer

Coulours: black, white, walnut

Dimensions (with base): W600 x H207 x D250 mm

DEEE:

Packaging (unit): W555 x H265 x D270 mm

Weight: 16,2 kg