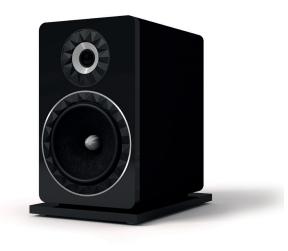

## Prestige Facet 8B

The Prestige Facet series includes a complete range of highquality speakers. Ongoing research has introduced in this series numerous technological innovations as well as rigorous quality finishes that reflect the expertise of Elipson for nearly 80 years. Since its launch in 1975, the Prestige line has enjoyed immediate success among audiophiles, thanks to its neutrality and its fidelity, combined with heightened sensitivity. Featuring the latest technologies, it is bound to impress you with its uncanny sound fidelity. No coloration or audio fatigue can be detected, just the pleasure of a captivating sound that is free any aggressiveness. This audiophile design gives free reign to all your applications, as well as in Hi-Fi or in home-theatre, and makes you enjoy an exceptional sound experience.

Removable base Custom-made loudspeakers rubber edge Loudspeakers on specifications Internal reinforcement Specific double binding post

Finish : lacquered front panel, vinyl box Coulours : black, white, walnut Dimensions (without base) : W207 x H340 x D326 mm Dimensions (with base) : W230 x H361 x D347 mm Weight : 8,05 kg / With base : 9,3 kg