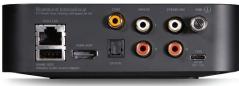

## BLUESOUND

Front

Rear

## FEATURES

**D** 153mm (6")

- NETWORK AUDIO SOURCE-SHARING WITH BLUOS™
- LOW-NOISE MM PHONO STAGE
- STEREO ANALOG LINE INPUT
- HDMI eARC WITH CEC
- OPTICAL AND COAXIAL DIGITAL INPUTS
- ARM® CORTEX™ A53 PROCESSOR
- DUAL-BAND WI-FI + GIGABIT ETHERNET
- POWERED BY USB-C POWER ADAPTER
- 1U RACK HEIGHT, 1/3 RACK WIDTH
- FOUR-WAY KEYHOLE MOUNTING SLOTS
- FRONT PANEL FUNCTION BUTTON
- BLACK FINISH