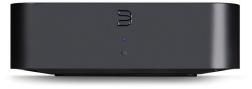

## BLUESOUND



Front

Rear



## FEATURES

**D** 153mm (6")

- NETWORK AUDIO SOURCE-SHARING WITH BLUOS™
- LOW-NOISE MM PHONO STAGE
- STEREO ANALOG LINE INPUT
- HDMI eARC WITH CEC
- OPTICAL AND COAXIAL DIGITAL INPUTS
- ARM® CORTEX™ A53 PROCESSOR
- DUAL-BAND WI-FI + GIGABIT ETHERNET
- POWERED BY USB-C POWER ADAPTER
- 1U RACK HEIGHT, 1/3 RACK WIDTH
- FOUR-WAY KEYHOLE MOUNTING SLOTS
- FRONT PANEL FUNCTION BUTTON
- BLACK FINISH



**W** 1.77mm (5.6")

## **Dimensions (Product)**

143 x 45 x 153mm (W x H x D) 5.6 x 1.77 x 6.02 in (W x H x D) **Weight:** 0.66kg / 1.45lbs

## **Included Accessories**

- Power Adapter
- International Plug Adapters (x3)
- USB-C Power Cable
- Ethernet Cable
- Mounting Template
- Safety/Warranty Guide
- Quick Setup Guide