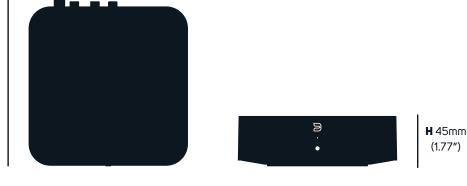

## FEATURES

**D** 153mm (6")

- NETWORK AUDIO SOURCE-SHARING WITH BLUOS™
- LOW-NOISE MM PHONO STAGE
- STEREO ANALOG LINE INPUT
- HDMI eARC WITH CEC
- OPTICAL AND COAXIAL DIGITAL INPUTS
- ARM® CORTEX™ A53 PROCESSOR
- DUAL-BAND WI-FI + GIGABIT ETHERNET
- POWERED BY USB-C POWER ADAPTER
- 1U RACK HEIGHT, 1/3 RACK WIDTH
- FOUR-WAY KEYHOLE MOUNTING SLOTS
- FRONT PANEL FUNCTION BUTTON
- BLACK FINISH

**W** 1.77mm (5.6")

## **Dimensions (Product)**

143 x 45 x 153mm (W x H x D) 5.6 x 1.77 x 6.02 in (W x H x D) **Weight:** 0.66kg / 1.45lbs