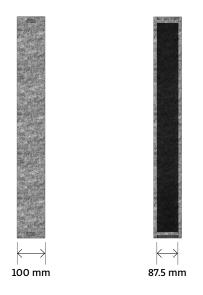

| Installation depth             | 100 mm (87.5 mm + 12.5 mm) |
|--------------------------------|----------------------------|
| Cut-out dimension X            | max. 700 × 320 mm (L × W)  |
| Fire protection classification | B1                         |
| Pallet unit                    | 60 pieces                  |
| Pallet dimensions              | 120 × 80 × 210 cm          |