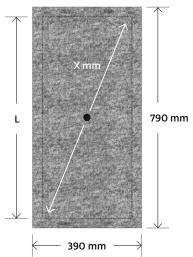

## Scope of supply (per piece)

 1 Secoboxx wall S made of polyester fleece grey, 1000 g/m

| Type:            | Secoboxx wall S            |
|------------------|----------------------------|
| SKU              | 1000154                    |
| Dimensions       | 790 × 390 × 100 mm (L×W×H) |
| Individual heigh | ts up to 250 mm possible!  |

| Installation depth             | 100 mm (87.5 mm + 12.5 mm) |
|--------------------------------|----------------------------|
| Cut-out dimension X            | max. 700 × 320 mm (L × W)  |
| Fire protection classification | B1                         |
| Pallet unit                    | 60 pieces                  |
| Pallet dimensions              | 120 × 80 × 210 cm          |