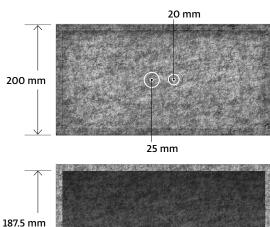

## Features and benefits

- · modular product, available in eight standard sizes
- universally suitable for all commercially available custom install loudspeakers
- · optimal protection against dust, moisture and insects
- · optimized for open space installation loudspeakers
- pre-drilled pipe entries in 20 mm and 25 mm

| Installation depth             | 200 mm (187.5 mm + 12.5 mm)                   |
|--------------------------------|-----------------------------------------------|
| Cut-out dimension X            | circular: max. 320 mm<br>square: 300 × 300 mm |
| Fire protection classification | B1                                            |
| Pallet unit                    | 60 pieces                                     |
| Pallet dimensions              | 120 × 80 × 210 cm                             |