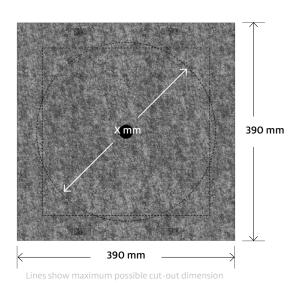

| Installation depth             | 200 mm (187.5 mm + 12.5 mm)                   |
|--------------------------------|-----------------------------------------------|
| Cut-out dimension X            | circular: max. 320 mm<br>square: 300 × 300 mm |
| Fire protection classification | B1                                            |
| Pallet unit                    | 60 pieces                                     |
| Pallet dimensions              | 120 × 80 × 210 cm                             |