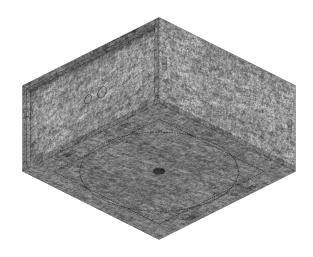

## Description

Universal installation box for drywalls and suspended ceilings. Installation box consisting of high-quality acoustic panels.

Prepared and ready for installation and easy to mount.

All Secoboxxes are designed for installation in both ceilings and walls.

## Scope of supply (per piece)

 1 Secoboxx L made of polyester fleece grey, 1000 g/m²

| Type:                                     | Secoboxx L                 |
|-------------------------------------------|----------------------------|
| SKU                                       | 1000152                    |
| Dimensions                                | 390 × 390 × 200 mm (L×W×H) |
| Individual heights up to 250 mm possible! |                            |