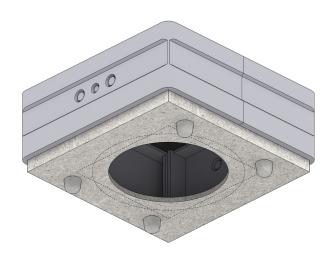

## Description

Euroboxx: backbox for concrete ceilings Loudspeaker-backbox consisting of EPS base body with glued-in OSB back wall cover and OSB front panel with cut-out adapter for installation in concrete ceilings.

Suitable also for exposed concrete ceilings