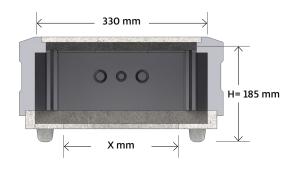

## Euroboxx XL

2nd Generation

Suitable for 8-10 inch in-ceiling speakers with a maximum installation depth of 185 mm!

| Туре                           | Euroboxx XL                 |
|--------------------------------|-----------------------------|
| Dimensions                     | 390 × 390 × 200 mm (L×W×H)  |
| Installation depth max.        | 185 mm                      |
| Cut-out dimension X            | circular: max. 280 mm       |
|                                | square: 260 × 260 mm        |
| Internal volume                | 16.20 l                     |
| Fire protection classification | B1                          |
| Pallet unit                    | 54 pieces without packaging |
|                                | 48 pieces with packaging    |