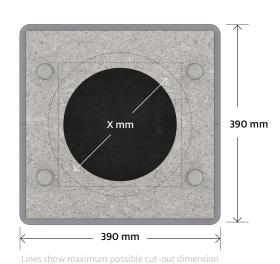

| Туре                           | Euroboxx XL                 |
|--------------------------------|-----------------------------|
| Dimensions                     | 390 × 390 × 200 mm (L×W×H)  |
| Installation depth max.        | 185 mm                      |
| Cut-out dimension X            | circular: max. 280 mm       |
|                                | square: 260 × 260 mm        |
| Internal volume                | 16.20 l                     |
| Fire protection classification | B1                          |
| Pallet unit                    | 54 pieces without packaging |
|                                | 48 pieces with packaging    |