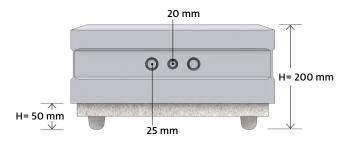

## Features and benefits

- two side cut-outs for 20 mm + 25 mm ductwork
- low weight and high stability with excellent shock absorption
- better audio reproduction than other enclosures made of wood, sheet metal or plastic
- better air and structure-borne sound insulation than conventional in-ceiling systems
- · 4 concrete feet, 50 mm height
- interior insulation: foam insulation mat 10 mm

| Туре                           | Euroboxx XL                 |
|--------------------------------|-----------------------------|
| Dimensions                     | 390 × 390 × 200 mm (L×W×H)  |
| Installation depth max.        | 185 mm                      |
| Cut-out dimension X            | circular: max. 280 mm       |
|                                | square: 260 × 260 mm        |
| Internal volume                | 16.20 l                     |
| Fire protection classification | B1                          |
| Pallet unit                    | 54 pieces without packaging |
|                                | 48 pieces with packaging    |