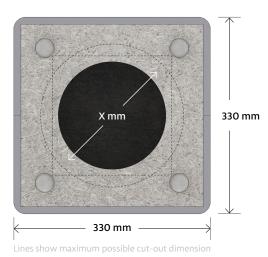

| Туре                           | Euroboxx M                  |
|--------------------------------|-----------------------------|
| Dimensions                     | 330 × 330 × 160 mm (L×W×H)  |
| Installation depth max.        | 145 mm                      |
| Cut-out dimension X            | circular: max. 240 mm       |
|                                | square: 200 × 200 mm        |
| Internal volume                | 8.50 l                      |
| Fire protection classification | B1                          |
| Pallet unit                    | 66 pieces without packaging |
|                                | 60 pieces with packaging    |