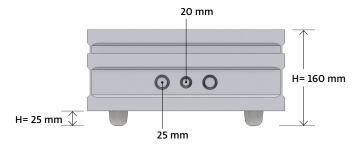

## Features and benefits

- two side cut-outs for 20 mm + 25 mm ductwork
- low weight and high stability with excellent shock absorption
- better audio reproduction than other enclosures made of wood, sheet metal or plastic
- better air and structure-borne sound insulation than conventional in-ceiling systems
- 4 concrete feet, 25 mm height
- · interior insulation: foam insulation mat 10 mm

| Туре                           | Euroboxx M                  |
|--------------------------------|-----------------------------|
| Dimensions                     | 330 × 330 × 160 mm (L×W×H)  |
| Installation depth max.        | 145 mm                      |
| Cut-out dimension X            | circular: max. 240 mm       |
|                                | square: 200 × 200 mm        |
| Internal volume                | 8.50 l                      |
| Fire protection classification | B1                          |
| Pallet unit                    | 66 pieces without packaging |
|                                | 60 pieces with packaging    |