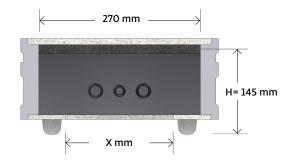

| Туре                           | Euroboxx M                  |
|--------------------------------|-----------------------------|
| Dimensions                     | 330 × 330 × 160 mm (L×W×H)  |
| Installation depth max.        | 145 mm                      |
| Cut-out dimension X            | circular: max. 240 mm       |
|                                | square: 200 × 200 mm        |
| Internal volume                | 8.50 l                      |
| Fire protection classification | B1                          |
| Pallet unit                    | 66 pieces without packaging |
|                                | 60 pieces with packaging    |