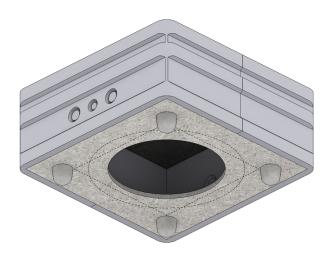

## Description

Euroboxx: backbox for concrete ceilings Loudspeaker-backbox consisting of EPS base body with glued-in OSB back wall cover and OSB front panel with cut-out adapter for installation in concrete ceilings.

## Features and benefits

- two side cut-outs for 20 mm + 25 mm ductwork
- low weight and high stability with excellent shock absorption
- better audio reproduction than other enclosures made of wood, sheet metal or plastic
- better air and structure-borne sound insulation than conventional in-ceiling systems
- 4 concrete feet, 25 mm height
- · interior insulation: foam insulation mat 10 mm

Suitable also for exposed concrete ceilings