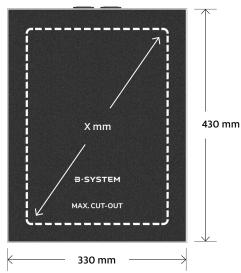

## Scope of delivery (per piece)

• 1 Dryboxx M made of MDF white, mitered

| Type                | Dryboxx M                                     |
|---------------------|-----------------------------------------------|
| SKU                 | 1000530                                       |
| Dimensions          | 430 × 330 × 197 mm (L × W × H)                |
| Installation depth  | 197.5 mm<br>(185+12.5 mm plasterboard)        |
| Cut-out dimension X | circular: max. 260 mm<br>square: 330 × 230 mm |
| Internal volume     | 21.20                                         |
| Pallet unit         | 28 pieces                                     |
| Pallet dimensions   | 120 × 80 × 190 cm (L × W × H)                 |