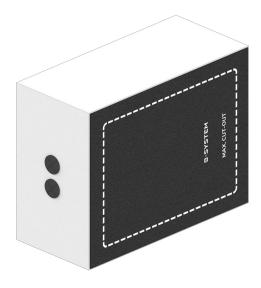

Suitable for installation speakers to develop the full sound quality with an airtight installation backbox.

197 mm

185 mm

## **Description**

Acoustically optimized installation backbox for drywall and suspended ceilings. Installation backbox consisting of high-quality MDF panels and internal insulation (acoustic dimpled foam) in studio level quality. Ready for installation and easy to mount incl. decoupling mat with printed maximum cutout.

## Features and benefits

- · modular backbox, available in eight standard sizes
- universally suitable for all commercially available in-wall and in-ceiling speakers
- supports the sound quality of installation loudspeakers
- perfect protection against dust, insects and drizzle
- 2 glued-in rubber plugs for cables and ductwork up to 25 mm diameter
- backbox dimension adapted to common drywall grid dimension of 625 mm